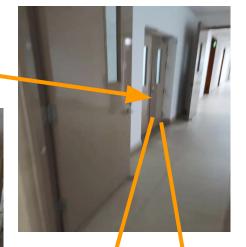

#### **School of Physics**

Enter the gate, and turn left to enter West Building.

Exit B of PKU East Gate Station, Sub way Line 4

#### Enter West Building, take elevator or the stairway