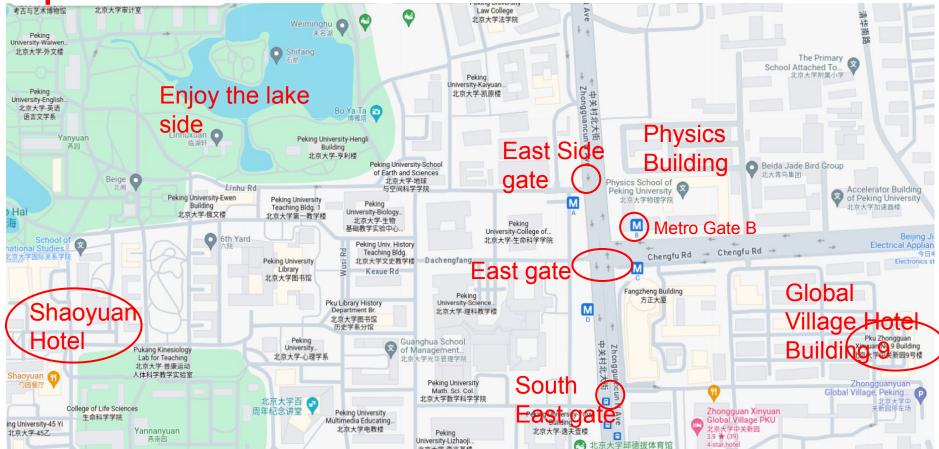

Method C: By Subway (About 1.5 hour, 30 RMB)

Take subway Airport Line (25 RMB) and stop at Sanyuanqiao Station. Then take subway Line 10 to Haidianhuangzhuang Station, and then transfer Line 4, get off at East Gate of PKU (5 RMB) and go out through North-East Exit (Exit B)

#### From Shaoyuan Hotel to School of Physics

Shaoyuan is within the campus of PKU. It will take about 15 minutes for walking.

#### From Global Village Hotel to School of Physics

Zhongguanxinyuan is close to School of Physics. It will take about 10 minutes for walking.

**Two options** 

#### **School of Physics**

Enter the gate, and turn left to enter West Building.

Exit B of PKU East Gate Station, Sub way Line 4