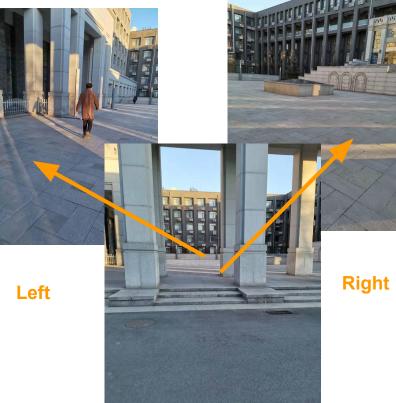

#### **School of Physics**

Enter the gate, and turn left to enter West Building.

Exit B of PKU East Gate Station, Sub way Line 4