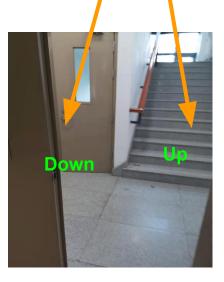

#### Enter West Building, take elevator or the stairway

#### If you go upstairs to 3rd Floor, you will find W301 (Siyuan Hall)