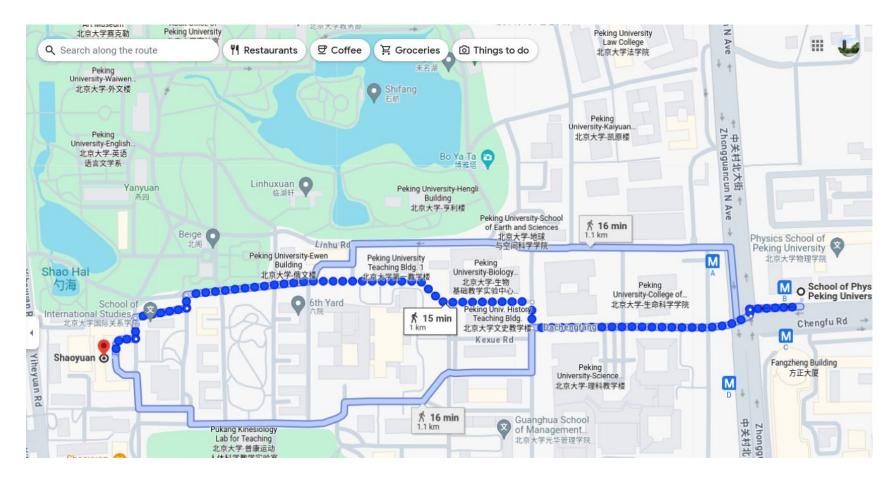

#### From Shaoyuan Hotel to School of Physics

Shaoyuan is within the campus of PKU. It will take about 15 minutes for walking.

#### From Global Village Hotel to School of Physics

Zhongguanxinyuan is close to School of Physics. It will take about 10 minutes for walking.

**Two options** 