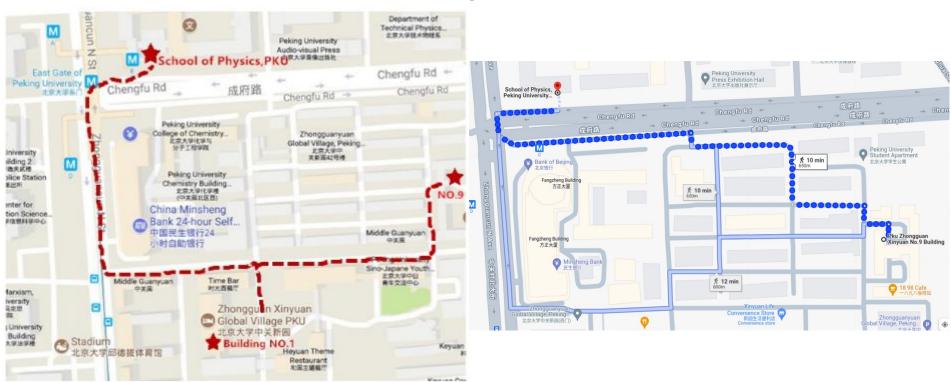

#### From Global Village Hotel to School of Physics

Zhongguanxinyuan is close to School of Physics. It will take about 10 minutes for walking.

**Two options** 

#### **School of Physics**

Enter the gate, and turn left to enter West Building.

Exit B of PKU East Gate Station, Sub way Line 4