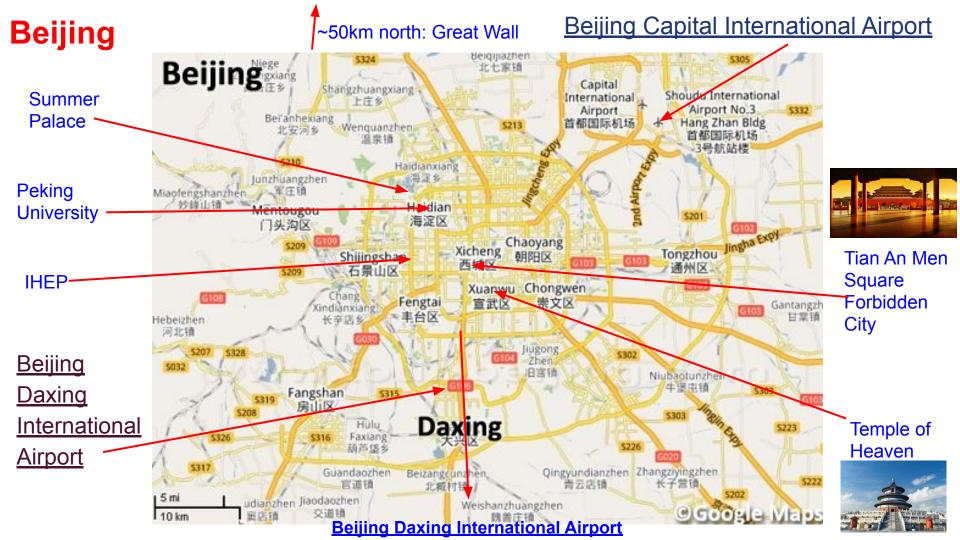

# **Peking University and School of Physics**

**Peking University** is a comprehensive and national key university. The campus, known as "Yan Yuan" (the garden of Yan), is situated at Haidian District in the western suburb of Beijing, with a total area of 2,743,532 square metres (or 274 hectares). It stands near to the Yuanmingyuan Garden and the Summer Palace.

#### From Capital Airport to Hotel

Method A: By taxi (About 1 hour, 100-120 RMB)If you take taxi. Please show this to the taxi driver请送我到北京大学校内勺园宾馆北京市海淀区颐和园路5号(Please send me to the PKU Shaoyuan Hotel)请送我到北京大学中关新园酒店北京市海淀区中关北大街126号(Please send me to the PKU Zhongguan Xinyuan Hotel)

Method C: By Subway (About 1.5 hour, 30 RMB)

Take subway Airport Line (25 RMB) and stop at Sanyuanqiao Station. Then take subway Line 10 to Haidianhuangzhuang Station, and then transfer Line 4, get off at East Gate of PKU (5 RMB) and go out through North-East Exit (Exit B)