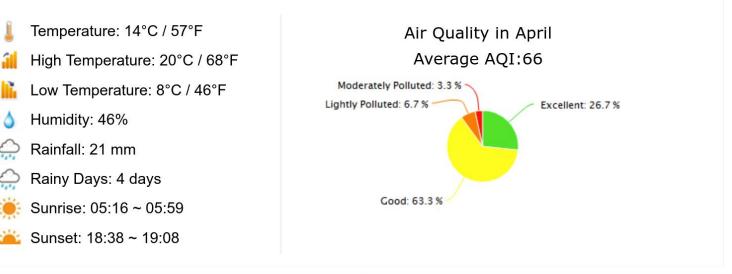

#### https://www.travelchinaguide.com/cityguides/beijing/weather-april.htm

#### Averages for Beijing Weather in April