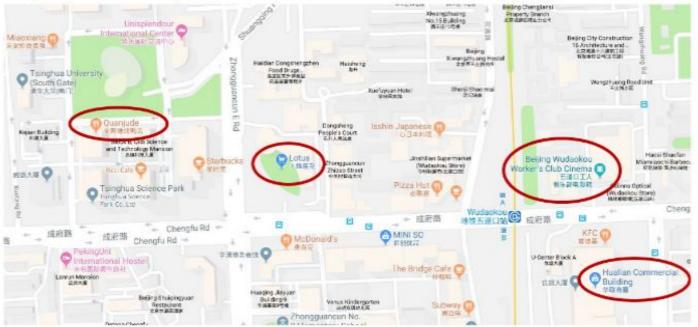

#### Wudaokou Shopping Mall

Wudaokou Shopping Mall is located in the east of Peking University. You can find Hualian Mall, Lotus, Quanjude Roast Duck Restaurant, etc. How to get there?

- 1. By Walk (About 1.5 Kilometers)
- 2. By Bus (No. 307/549, From Zhongguanyuan Stop to Wudaokou Stop)
- 3. By Taxi (Cost about 14RMB)