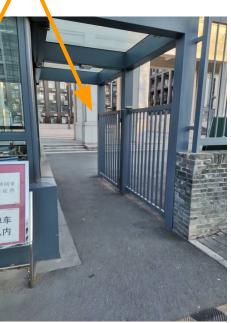

#### **School of Physics**

Enter the gate, and turn left to enter West Building.

Exit B of PKU East Gate Station, Sub way Line 4