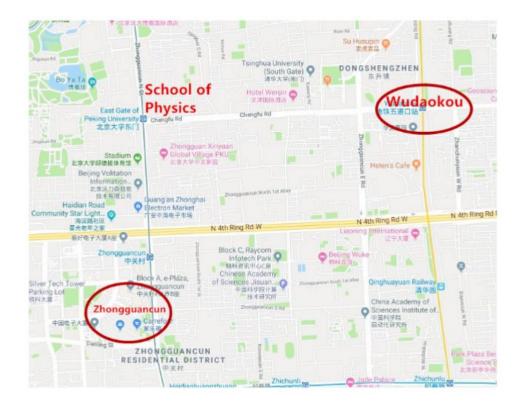

# **Shopping / Restaurant**

There are two large shopping malls near PKU. One is Zhongguancun (中关村) Shopping Mall, the other is Wudaokou(五道口) Shopping Mall.

#### **Zhongguancun Shopping Mall**

Zhongguancun Shopping Mall is located in the south of Peking University. You can find Zhongguancun Plaza Shopping Mall, EC Mall, Xin Zhong Guan Mall, Carrefour, and a lot of delicious restaurants there.

#### Wudaokou Shopping Mall

Wudaokou Shopping Mall is located in the east of Peking University. You can find Hualian Mall, Lotus, Quanjude Roast Duck Restaurant, etc. How to get there?

- 1. By Walk (About 1.5 Kilometers)
- 2. By Bus (No. 307/549, From Zhongguanyuan Stop to Wudaokou Stop)
- 3. By Taxi (Cost about 14RMB)