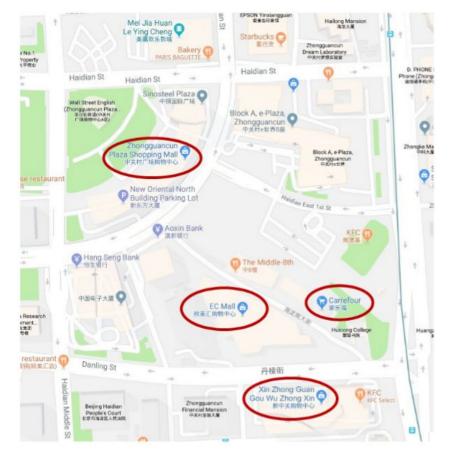

#### **Zhongguancun Shopping Mall**

Zhongguancun Shopping Mall is located in the south of Peking University. You can find Zhongguancun Plaza Shopping Mall, EC Mall, Xin Zhong Guan Mall, Carrefour, and a lot of delicious restaurants there.

How to get there?

1. By Walk (About 2 Kilometers)

2. By Subway (Line 4, From East Gate of PKU to Zhongguancun)

3. By Bus (No. 355/365/105/307/320/681, From Zhongguanyuan Stop to HaidianhuangzhuanBei Stop)

4. By Taxi (Cost about 14RMB)