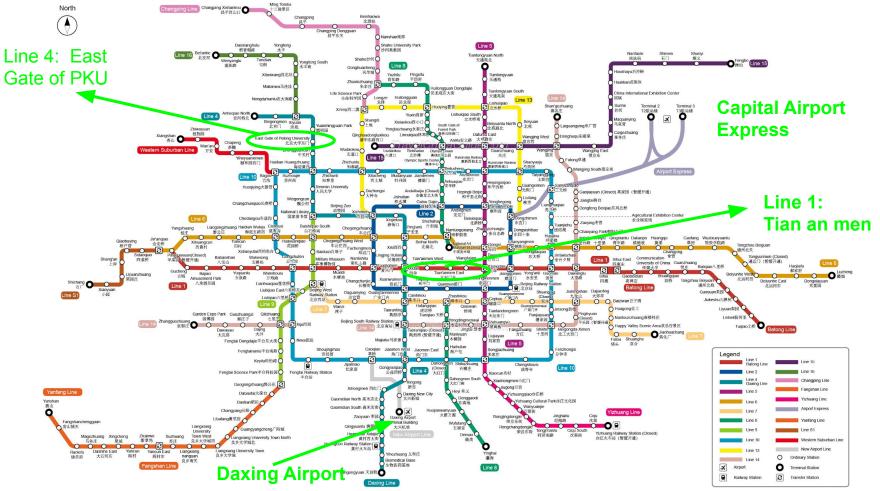

#### Beijing Subway Map

## Beijing Subway

Method C: By Subway (About 1.5 hour, 30 RMB)

Take subway Airport Line (25 RMB) and stop at Sanyuanqiao Station. Then take subway Line 10 to Haidianhuangzhuang Station, and then transfer Line 4, get off at East Gate of PKU (5 RMB) and go out through North-East Exit (Exit B)