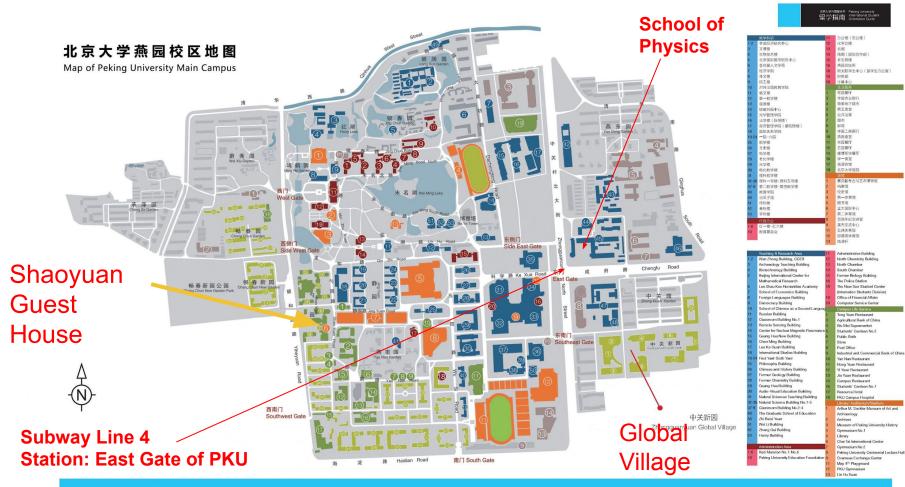

## **Accommodation - 1**

Peking University Shaoyuan Guest House / ShaoYuan Building 北京大学勺园宾馆

is located **within the compounds of Peking University**. There are 212 standard rooms, single rooms and suites. The rooms are designed to be comfortable, elegant, simple and bright. Each room is equipped with complimentary WiFi access, an attached bathroom, a 24-hour supply of hot water, a television set, and an air conditioner. All teachers, students, and guests are welcome.

# We've booked rooms in Zhongguanxinyuan Global Village, Building No.1 and Building No.9. Breakfast is included.

Zhongguanxinyuan Global Village belonging to the Conference Center of Peking University. It composed of 9 buildings with a floor area of 172 thousand square meters, including guest rooms, apartments, restaurants, health clubs and conference facilities. Zhongguanxinyuan Building No.1(9) is equipped with four (three) stars standard.

#### From Shaoyuan Hotel to School of Physics

Shaoyuan is within the campus of PKU. It will take about 15 minutes for walking.

#### From Global Village Hotel to School of Physics

Zhongguanxinyuan is close to School of Physics. It will take about 10 minutes for walking.

**Two options** 

#### **School of Physics**

Enter the gate, and turn left to enter West Building.

Exit B of PKU East Gate Station, Sub way Line 4